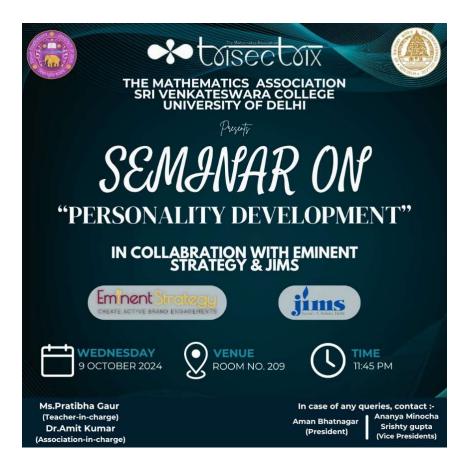

# EVENT REPORT

| NAME OF THE EVENT: Workshop on topic "Personality Development" |              |                                                                                                               |                                                     |  |
|----------------------------------------------------------------|--------------|---------------------------------------------------------------------------------------------------------------|-----------------------------------------------------|--|
| DATE                                                           | DEPARTMENT   | COMMITTEE/SOCIETY                                                                                             | COORDINATORS'<br>NAME                               |  |
| 09/10/2024                                                     | Mathematics  | The Department of<br>Mathematics in<br>collaboration with Eminent<br>Strategies and JIMS, Sector<br>5, Rohini | Dr. Pratibha Gaur                                   |  |
| TIME                                                           | VENUE        | NUMBER OF<br>PARTICIPANTS                                                                                     | NATURE:<br>Outdoor/Indoor;<br>online/offline/hybrid |  |
| 11:45 a.m<br>12:45 p.m.                                        | Room no. 209 | 40-50                                                                                                         | Indoor, Offline                                     |  |
| FINANCIAL<br>SUPPORT/<br>ASSISTANCE<br>(if any):               | N/A          |                                                                                                               | 1                                                   |  |

## **BRIEF INFORMATION ABOUT THE ACTIVITY**

| TOPIC/SUBJECT OF | A Workshop on topic "Personality Development"                                                                              |
|------------------|----------------------------------------------------------------------------------------------------------------------------|
| THE ACTIVITY     |                                                                                                                            |
| OBJECTIVES       | The workshop will focus on the Personality Development and                                                                 |
|                  | analysis of each person whether an Introvert, Extrovert or                                                                 |
|                  | Ambivert with different EQ levels and create a better                                                                      |
|                  | understanding of each type in different situations.                                                                        |
| METHODOLOGY      | A speaker from JIMS was invited and this workshop on                                                                       |
|                  | Personality Development made the audience introspect their<br>own personalities and mainly focused on how different people |
|                  | deal with different situations. The speaker enlightened us on                                                              |
|                  | how Introverts, Ambiverts and Extroverts with different EQ                                                                 |

|                                                         | levels deal with problems and communication ways of each type.            |
|---------------------------------------------------------|---------------------------------------------------------------------------|
| INVITED SPEAKERS<br>WITH AFFLIATION<br>DETAILS (IF ANY) | JIMS, Sector 5, Rohini, New Delhi                                         |
| OUTCOMES                                                | Introspection of Self's personality and ways to improve in specific areas |