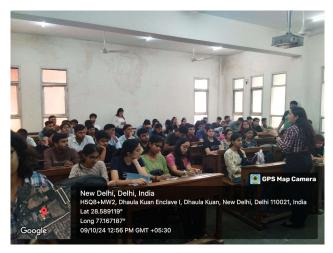

## **BRIEF INFORMATION ABOUT THE ACTIVITY**

| TOPIC/SUBJECT OF | A Workshop on topic "Personality Development"                                                                              |
|------------------|----------------------------------------------------------------------------------------------------------------------------|
| THE ACTIVITY     |                                                                                                                            |
| OBJECTIVES       | The workshop will focus on the Personality Development and                                                                 |
|                  | analysis of each person whether an Introvert, Extrovert or                                                                 |
|                  | Ambivert with different EQ levels and create a better                                                                      |
|                  | understanding of each type in different situations.                                                                        |
| METHODOLOGY      | A speaker from JIMS was invited and this workshop on                                                                       |
|                  | Personality Development made the audience introspect their<br>own personalities and mainly focused on how different people |
|                  | deal with different situations. The speaker enlightened us on                                                              |
|                  | how Introverts, Ambiverts and Extroverts with different EQ                                                                 |

|                                                         | levels deal with problems and communication ways of each type.            |
|---------------------------------------------------------|---------------------------------------------------------------------------|
| INVITED SPEAKERS<br>WITH AFFLIATION<br>DETAILS (IF ANY) | JIMS, Sector 5, Rohini, New Delhi                                         |
| OUTCOMES                                                | Introspection of Self's personality and ways to improve in specific areas |