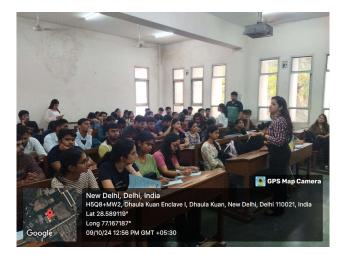

# EVENT REPORT

| NAME OF THE EVENT: Workshop on topic "Personality Development" |              |                                                                                                               |                                                     |  |
|----------------------------------------------------------------|--------------|---------------------------------------------------------------------------------------------------------------|-----------------------------------------------------|--|
| DATE                                                           | DEPARTMENT   | COMMITTEE/SOCIETY                                                                                             | COORDINATORS'<br>NAME                               |  |
| 09/10/2024                                                     | Mathematics  | The Department of<br>Mathematics in<br>collaboration with Eminent<br>Strategies and JIMS, Sector<br>5, Rohini | Dr. Pratibha Gaur                                   |  |
| TIME                                                           | VENUE        | NUMBER OF<br>PARTICIPANTS                                                                                     | NATURE:<br>Outdoor/Indoor;<br>online/offline/hybrid |  |
| 11:45 a.m<br>12:45 p.m.                                        | Room no. 209 | 40-50                                                                                                         | Indoor, Offline                                     |  |
| FINANCIAL<br>SUPPORT/<br>ASSISTANCE<br>(if any):               | N/A          |                                                                                                               | 1                                                   |  |

## **BRIEF INFORMATION ABOUT THE ACTIVITY**

| TOPIC/SUBJECT OF | A Workshop on topic "Personality Development"                                                                              |
|------------------|----------------------------------------------------------------------------------------------------------------------------|
| THE ACTIVITY     |                                                                                                                            |
| OBJECTIVES       | The workshop will focus on the Personality Development and                                                                 |
|                  | analysis of each person whether an Introvert, Extrovert or                                                                 |
|                  | Ambivert with different EQ levels and create a better                                                                      |
|                  | understanding of each type in different situations.                                                                        |
| METHODOLOGY      | A speaker from JIMS was invited and this workshop on                                                                       |
|                  | Personality Development made the audience introspect their<br>own personalities and mainly focused on how different people |
|                  | deal with different situations. The speaker enlightened us on                                                              |
|                  | how Introverts, Ambiverts and Extroverts with different EQ                                                                 |